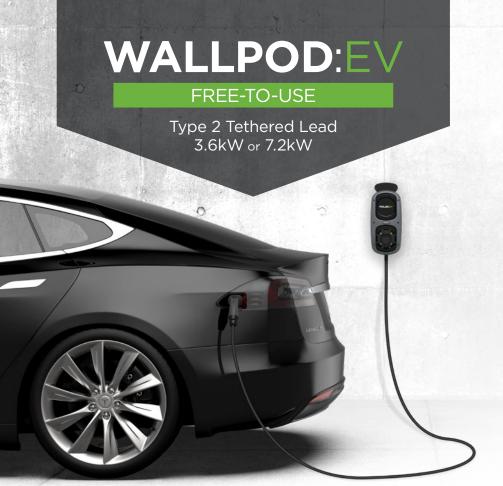

ROLE **EV** Charging

MANUFACTURED IN THE UK

This charging unit has been specifically designed for domestic and commercial locations including offices, factories, restaurants, hotels, sports venues, etc.

This type 2 tethered lead charging unit offers either 3.6kW or 7.2kW mode 3 charging speeds.