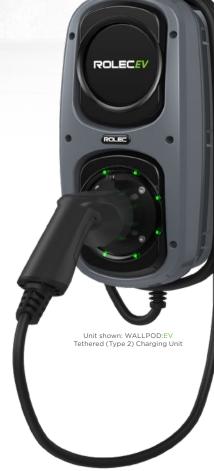

## **PRODUCT FEATURES**

- Mode 3 (IEC 61851-1) fast charging
- Type 2 (IEC 62196) tethered lead (available in two lengths) & lead holder
- 3.6kW (16A) & 7.2kW (32A) charging speeds
- Built-in DC sensitive protective device
- Built-in LED charging status indicator halo
- Certificated by the BSI as safe to use in the domestic environment
- Easy to install and maintain
- Wall or post mounted
- IP Rated
- UV stabilised
- Corrosion resistant
- Fire retardant
- IK10 impact resistant design

## **SPECIFICATIONS**

| Charging Gun  Type 2 (IEC 62196) (**)  Charging Cable Length  5m (approx. 4.5m external)  3.6kW (16A)  T.2kW (32A)  Charge Protocol  AC Overload & Fault Protection  Built-in 6mA DC Sensitive Device  Input Supply  16A 230V AC/50Hz (Single Phase)  Cable Terminals  Standby Consumption  Certifications & Compliances  EV Charging Compliance – EN 61851-1:2019, EN 61851-2:2002  Wiring Regulations – BS 7671:2018  EMC Compliances  EV Charging Compliance – EN 61000-6-3:2007+A1:2011, EN 61000-6-2:2005  Safety Compliance (LVD) – EN 62368-1:2014, 2014/35/EU Environmental Protection – Enclosure IP65, Enclosure IK10 (EN 60068-2-75:2014)  Contactor – IEC 60947-4-1:2018, IEC 61095:2009  Cables – BS 6004:2012+A1:2020  ROHS – 2011/65/EU REACH – 1907/2006  Dimensions  179mm x 415.5mm x 142mm (Wx Hx D)  Polycarbonate (303 EP-22)                                                                                                                                                                                                                                                                                                                                                                                                                                                                                                                                                                                                                                                                                                                                                                                                                                                                                                                                                                                                                                                                                                                                                                                                                                                                           |                       |                                                       |                  |                     |           |
|------------------------------------------------------------------------------------------------------------------------------------------------------------------------------------------------------------------------------------------------------------------------------------------------------------------------------------------------------------------------------------------------------------------------------------------------------------------------------------------------------------------------------------------------------------------------------------------------------------------------------------------------------------------------------------------------------------------------------------------------------------------------------------------------------------------------------------------------------------------------------------------------------------------------------------------------------------------------------------------------------------------------------------------------------------------------------------------------------------------------------------------------------------------------------------------------------------------------------------------------------------------------------------------------------------------------------------------------------------------------------------------------------------------------------------------------------------------------------------------------------------------------------------------------------------------------------------------------------------------------------------------------------------------------------------------------------------------------------------------------------------------------------------------------------------------------------------------------------------------------------------------------------------------------------------------------------------------------------------------------------------------------------------------------------------------------------------------------------------------------------|-----------------------|-------------------------------------------------------|------------------|---------------------|-----------|
| Charging Cable Length         5m (approx. 4.5m external)         10m (approx. 9.5m external)         10m (approx. 4.5m external)         10m (approx. 4.5m external)         10m (approx. 9.5m external)         10m (approx. 4.5m external)         10m                                                                                                                                                                                                                                                                                                                                                                                                                                             | Product Code          | EVWP3080G                                             | EVWP3085G        | EVWP3140G           | EVWP3145G |
| 4.5m external) 9.5m external) 4.5m external) 9.5m external)  AC Charging Output 3.6kW (16A) 7.2kW (32A)  Charge Protocol Mode 3  A dedicated 30mA Type A RCBO or equivalent protection is required at source (see options below)  DC Fault Protection Built-in 6mA DC Sensitive Device  Input Supply 16A 230V AC/50Hz (Single Phase)  Cable Terminals 3x 16mm  Standby Consumption <2.5W  EV Charging Compliance – EN 61851-1:2019, EN 61851-2:2002  Wiring Regulations - BS 7671:2018  EMC Compliance - EN 61000-6-3:2007+A1:2011, EN 61000-6-2:2005  Safety Compliance (LVD) - EN 62368-1:2014, 2014/35/EU Environmental Protection - Enclosure IP65, Enclosure IK10 (EN 60068-2-75:2014)  Contactor - IEC 60947-4-1:2018, IEC 61095:2009  Cables - BS 6004:2012+A1:2020  ROHS - 2011/65/EU REACH - 1907/2006  Dimensions 179mm x 415.5mm x 142mm (W x H x D)  Operating Temperature - 30°C to +50°C                                                                                                                                                                                                                                                                                                                                                                                                                                                                                                                                                                                                                                                                                                                                                                                                                                                                                                                                                                                                                                                                                                                                                                                                                       | Charging Gun          | Type 2 (IEC 62196)                                    |                  |                     |           |
| Charge Protocol  AC Overload & Fault Protection  Built-in 6mA DC Sensitive Device  Input Supply  Cable Terminals  Standby Consumption  Certifications & EV Charging Compliance - EN 61851-1:2019, EN 61851-2:2002  Wiring Regulations - BS 7671:2018  EMC Compliances  Wiring Regulations - BS 7671:2018  EMC Compliance - EN 61000-6-3:2007+A1:2011, EN 61000-6-2:2005  Safety Compliance (LVD) - EN 62368-1:2014, 2014/35/EU  Environmental Protection - Enclosure IP66, Enclosure IK10 (EN 60068-2-75:2014)  Contactor - IEC 60947-4-1:2018, IEC 61095:2009  Cables - BS 6004:2012+A1:2020  RoHS - 2011/65/EU  REACH - 1907/2006  Dimensions  Polycarbonate (303 EP-22)  Operating Temperature  -30°C to +50°C                                                                                                                                                                                                                                                                                                                                                                                                                                                                                                                                                                                                                                                                                                                                                                                                                                                                                                                                                                                                                                                                                                                                                                                                                                                                                                                                                                                                            | Charging Cable Length |                                                       |                  |                     |           |
| AC Overload & Fault Protection  DC Fault Protection  Built-in 6mA DC Sensitive Device  Input Supply  16A 230V AC/50Hz (Single Phase)  32A 230V AC/50Hz (Single Phase)  Cable Terminals  Standby Consumption  Certifications & EV Charging Compliance - EN 61851-1:2019, EN 61851-22:2002  Wiring Regulations - BS 7671:2018  EMC Compliance - EN 61000-6-3:2007+A1:2011, EN 61000-6-2:2005  Safety Compliance (LVD) - EN 62368-1:2014, 2014/35/EU  Environmental Protection - Enclosure IP65, Enclosure IK10 (EN 60068-2-75:2014)  Contactor - IEC 60947-4-1:2018, IEC 61095:2009  Cables - BS 6004:2012+A1:2020  ROHS - 2011/65/EU  REACH - 1907/2006  Dimensions  179mm x 415.5mm x 142mm (W x H x D)  Polycarbonate (303 EP-22)  Operating Temperature                                                                                                                                                                                                                                                                                                                                                                                                                                                                                                                                                                                                                                                                                                                                                                                                                                                                                                                                                                                                                                                                                                                                                                                                                                                                                                                                                                    | AC Charging Output    | 3.6kW (16A) 7.2kW (32A)                               |                  | / (32A)             |           |
| Protection   Pro | Charge Protocol       | Mode 3                                                |                  |                     |           |
| Input Supply                                                                                                                                                                                                                                                                                                                                                                                                                                                                                                                                                                                                                                                                                                                                                                                                                                                                                                                                                                                                                                                                                                                                                                                                                                                                                                                                                                                                                                                                                                                                                                                                                                                                                                                                                                                                                                                                                                                                                                                                                                                                                                                 |                       |                                                       |                  |                     |           |
| (Single Phase) (Single Phase)  Cable Terminals  Standby Consumption  Certifications & EV Charging Compliance - EN 61851-1:2019, EN 61851-22:2002 Wiring Regulations - BS 7671:2018 EMC Compliance - EN 61000-6-3:2007+A1:2011, EN 61000-6-2:2005 Safety Compliance (LVD) - EN 62368-1:2014, 2014/35/EU Environmental Protection - Enclosure IP65, Enclosure IK10 (EN 60068-2-75:2014) Contactor - IEC 60947-4-1:2018, IEC 61095:2009 Cables - BS 6004:2012+A1:2020 RoHS - 2011/65/EU REACH - 1907/2006 Dimensions 179mm x 415.5mm x 142mm (W x H x D) Polycarbonate (303 EP-22) Operating Temperature                                                                                                                                                                                                                                                                                                                                                                                                                                                                                                                                                                                                                                                                                                                                                                                                                                                                                                                                                                                                                                                                                                                                                                                                                                                                                                                                                                                                                                                                                                                        | DC Fault Protection   | Built-in 6mA DC Sensitive Device                      |                  |                     |           |
| Standby Consumption   <2.5W                                                                                                                                                                                                                                                                                                                                                                                                                                                                                                                                                                                                                                                                                                                                                                                                                                                                                                                                                                                                                                                                                                                                                                                                                                                                                                                                                                                                                                                                                                                                                                                                                                                                                                                                                                                                                                                                                                                                                                                                                                                                                                  | Input Supply          |                                                       | ,                |                     | ,         |
| Certifications & Compliances  EV Charging Compliance - EN 61851-1:2019, EN 61851-22:2002  Wiring Regulations - BS 7671:2018  EMC Compliance - EN 61000-6-3:2007+A1:2011, EN 61000-6-2:2005  Safety Compliance (LVD) - EN 62368-1:2014, 2014/35/EU  Environmental Protection - Enclosure IP65, Enclosure IK10 (EN 60068-2-75:2014)  Contactor - IEC 60947-4-1:2018, IEC 61095:2009  Cables - BS 6004:2012+A1:2020  ROHS - 2011/65/EU  REACH - 1907/2006  Dimensions  179mm x 415.5mm x 142mm (W x H x D)  Unit Material  Polycarbonate (303 EP-22)  Operating Temperature                                                                                                                                                                                                                                                                                                                                                                                                                                                                                                                                                                                                                                                                                                                                                                                                                                                                                                                                                                                                                                                                                                                                                                                                                                                                                                                                                                                                                                                                                                                                                     | Cable Terminals       | 3x 16mm                                               |                  |                     |           |
| EN 61851-22:2002  Wiring Regulations - BS 7671:2018  EMC Compliance - EN 61000-6-3:2007+A1:2011,                                                                                                                                                                                                                                                                                                                                                                                                                                                                                                                                                                                                                                                                                                                                                                                                                                                                                                                                                                                                                                                                                                                                                                                                                                                                                                                                                                                                                                                                                                                                                                                                                                                                                                                                                                                                                                                                                                                                                                                                                             | Standby Consumption   | <2.5W                                                 |                  |                     |           |
| EMC Compliance - EN 61000-6-3:2007+A1:2011, EN 61000-6-2:2005  Safety Compliance (LVD) - EN 62368-1:2014, 2014/35/EU  Environmental Protection - Enclosure IP65, Enclosure IK10 (EN 60068-2-75:2014)  Contactor - IEC 60947-4-1:2018, IEC 61095:2009  Cables - BS 6004:2012+A1:2020  RoHS - 2011/65/EU  REACH - 1907/2006  Dimensions  179mm x 415.5mm x 142mm (W x H x D)  Unit Material  Polycarbonate (303 EP-22)  Operating Temperature                                                                                                                                                                                                                                                                                                                                                                                                                                                                                                                                                                                                                                                                                                                                                                                                                                                                                                                                                                                                                                                                                                                                                                                                                                                                                                                                                                                                                                                                                                                                                                                                                                                                                  | Compliances           |                                                       |                  |                     |           |
| EN 61000-6-2:2005  Safety Compliance (LVD) - EN 62368-1:2014, 2014/35/EU  Environmental Protection - Enclosure IP65, Enclosure IK10 (EN 60068-2-75:2014)  Contactor - IEC 60947-4-1:2018, IEC 61095:2009  Cables - BS 6004:2012+A1:2020  RoHS - 2011/65/EU  REACH - 1907/2006  Dimensions  179mm x 415.5mm x 142mm (W x H x D)  Unit Material  Polycarbonate (303 EP-22)  Operating Temperature                                                                                                                                                                                                                                                                                                                                                                                                                                                                                                                                                                                                                                                                                                                                                                                                                                                                                                                                                                                                                                                                                                                                                                                                                                                                                                                                                                                                                                                                                                                                                                                                                                                                                                                              |                       | Wiring Regulations - BS 7671:2018                     |                  |                     |           |
| Environmental Protection - Enclosure IP65, Enclosure IK10 (EN 60068-2-75:2014)  Contactor - IEC 60947-4-1:2018, IEC 61095:2009  Cables - BS 6004:2012+A1:2020  RoHS - 2011/65/EU  REACH - 1907/2006  Dimensions  179mm x 415.5mm x 142mm (W x H x D)  Unit Material  Polycarbonate (303 EP-22)  Operating Temperature                                                                                                                                                                                                                                                                                                                                                                                                                                                                                                                                                                                                                                                                                                                                                                                                                                                                                                                                                                                                                                                                                                                                                                                                                                                                                                                                                                                                                                                                                                                                                                                                                                                                                                                                                                                                        |                       |                                                       |                  |                     |           |
| Enclosure IK10 (EN 60068-2-75:2014) Contactor - IEC 60947-4-1:2018, IEC 61095:2009 Cables - BS 6004:2012+A1:2020 RoHS - 2011/65/EU REACH - 1907/2006  Dimensions  179mm x 415.5mm x 142mm (W x H x D)  Unit Material  Polycarbonate (303 EP-22)  Operating Temperature  -30°C to +50°C                                                                                                                                                                                                                                                                                                                                                                                                                                                                                                                                                                                                                                                                                                                                                                                                                                                                                                                                                                                                                                                                                                                                                                                                                                                                                                                                                                                                                                                                                                                                                                                                                                                                                                                                                                                                                                       |                       | Safety Compliance (LVD) - EN 62368-1:2014, 2014/35/EU |                  |                     |           |
| Cables - BS 6004:2012+A1:2020 ROHS - 2011/65/EU REACH - 1907/2006  Dimensions  179mm x 415.5mm x 142mm (W x H x D)  Unit Material  Polycarbonate (303 EP-22)  Operating Temperature  -30°C to +50°C                                                                                                                                                                                                                                                                                                                                                                                                                                                                                                                                                                                                                                                                                                                                                                                                                                                                                                                                                                                                                                                                                                                                                                                                                                                                                                                                                                                                                                                                                                                                                                                                                                                                                                                                                                                                                                                                                                                          |                       |                                                       |                  |                     |           |
| Dimensions 179mm x 415.5mm x 142mm (W x H x D)  Unit Material Polycarbonate (303 EP-22)  Operating Temperature -30°C to +50°C                                                                                                                                                                                                                                                                                                                                                                                                                                                                                                                                                                                                                                                                                                                                                                                                                                                                                                                                                                                                                                                                                                                                                                                                                                                                                                                                                                                                                                                                                                                                                                                                                                                                                                                                                                                                                                                                                                                                                                                                |                       |                                                       |                  |                     |           |
| Dimensions 179mm x 415.5mm x 142mm (W x H x D)  Unit Material Polycarbonate (303 EP-22)  Operating Temperature -30°C to +50°C                                                                                                                                                                                                                                                                                                                                                                                                                                                                                                                                                                                                                                                                                                                                                                                                                                                                                                                                                                                                                                                                                                                                                                                                                                                                                                                                                                                                                                                                                                                                                                                                                                                                                                                                                                                                                                                                                                                                                                                                | CA                    |                                                       |                  |                     | )         |
| Dimensions 179mm x 415.5mm x 142mm (W x H x D)  Unit Material Polycarbonate (303 EP-22)  Operating Temperature -30°C to +50°C                                                                                                                                                                                                                                                                                                                                                                                                                                                                                                                                                                                                                                                                                                                                                                                                                                                                                                                                                                                                                                                                                                                                                                                                                                                                                                                                                                                                                                                                                                                                                                                                                                                                                                                                                                                                                                                                                                                                                                                                | CC                    |                                                       |                  |                     |           |
| Unit Material Polycarbonate (303 EP-22)  Operating Temperature -30°C to +50°C                                                                                                                                                                                                                                                                                                                                                                                                                                                                                                                                                                                                                                                                                                                                                                                                                                                                                                                                                                                                                                                                                                                                                                                                                                                                                                                                                                                                                                                                                                                                                                                                                                                                                                                                                                                                                                                                                                                                                                                                                                                |                       |                                                       | REACH            | 1907/2006           |           |
| Operating Temperature -30°C to +50°C                                                                                                                                                                                                                                                                                                                                                                                                                                                                                                                                                                                                                                                                                                                                                                                                                                                                                                                                                                                                                                                                                                                                                                                                                                                                                                                                                                                                                                                                                                                                                                                                                                                                                                                                                                                                                                                                                                                                                                                                                                                                                         | Dimensions            | 179mm x 415.5mm x 142mm (W x H x D)                   |                  |                     | I x D)    |
|                                                                                                                                                                                                                                                                                                                                                                                                                                                                                                                                                                                                                                                                                                                                                                                                                                                                                                                                                                                                                                                                                                                                                                                                                                                                                                                                                                                                                                                                                                                                                                                                                                                                                                                                                                                                                                                                                                                                                                                                                                                                                                                              | Unit Material         | Polycarbonate (303 EP-22)                             |                  |                     |           |
| Unit Colour Grey (White & Black also available)                                                                                                                                                                                                                                                                                                                                                                                                                                                                                                                                                                                                                                                                                                                                                                                                                                                                                                                                                                                                                                                                                                                                                                                                                                                                                                                                                                                                                                                                                                                                                                                                                                                                                                                                                                                                                                                                                                                                                                                                                                                                              | Operating Temperature | -30°C to +50°C                                        |                  |                     |           |
|                                                                                                                                                                                                                                                                                                                                                                                                                                                                                                                                                                                                                                                                                                                                                                                                                                                                                                                                                                                                                                                                                                                                                                                                                                                                                                                                                                                                                                                                                                                                                                                                                                                                                                                                                                                                                                                                                                                                                                                                                                                                                                                              | Unit Colour           |                                                       | Grey (White & Bl | ack also available) |           |