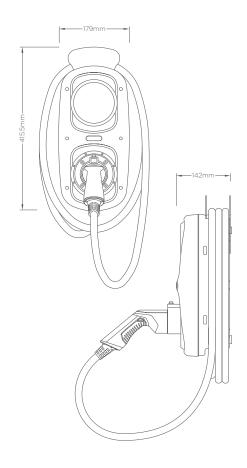

## **SPECIFICATIONS**

| Charging Gun  Type 2 (IEC 62196) (**)  Charging Cable Length  5m (approx. 4.5m external)  3.6kW (16A)  T.2kW (32A)  Charge Protocol  AC Overload & Fault Protection  Built-in 6mA DC Sensitive Device  Input Supply  16A 230V AC/50Hz (Single Phase)  Cable Terminals  Standby Consumption  Certifications & Compliances  EV Charging Compliance – EN 61851-1:2019, EN 61851-2:2002  Wiring Regulations – BS 7671:2018  EMC Compliances  EV Charging Compliance – EN 61000-6-3:2007+A1:2011, EN 61000-6-2:2005  Safety Compliance (LVD) – EN 62368-1:2014, 2014/35/EU Environmental Protection – Enclosure IP65, Enclosure IK10 (EN 60068-2-75:2014)  Contactor – IEC 60947-4-1:2018, IEC 61095:2009  Cables – BS 6004:2012+A1:2020  ROHS – 2011/65/EU REACH – 1907/2006  Dimensions  179mm x 415.5mm x 142mm (Wx Hx D)  Polycarbonate (303 EP-22)                                                                                                                                                                                                                                                                                                                                                                                                                                                                                                                                                                                                                                                                                                                                                                                                                                                                                                                                                                                                                                                                                                                                                                                                                                                                           |                       |                                                       |                  |                     |           |
|------------------------------------------------------------------------------------------------------------------------------------------------------------------------------------------------------------------------------------------------------------------------------------------------------------------------------------------------------------------------------------------------------------------------------------------------------------------------------------------------------------------------------------------------------------------------------------------------------------------------------------------------------------------------------------------------------------------------------------------------------------------------------------------------------------------------------------------------------------------------------------------------------------------------------------------------------------------------------------------------------------------------------------------------------------------------------------------------------------------------------------------------------------------------------------------------------------------------------------------------------------------------------------------------------------------------------------------------------------------------------------------------------------------------------------------------------------------------------------------------------------------------------------------------------------------------------------------------------------------------------------------------------------------------------------------------------------------------------------------------------------------------------------------------------------------------------------------------------------------------------------------------------------------------------------------------------------------------------------------------------------------------------------------------------------------------------------------------------------------------------|-----------------------|-------------------------------------------------------|------------------|---------------------|-----------|
| Charging Cable Length         5m (approx. 4.5m external)         10m (approx. 9.5m external)         10m (approx. 4.5m external)         10m (approx. 4.5m external)         10m (approx. 9.5m external)         10m (approx. 4.5m external)         10m                                                                                                                                                                                                                                                                                                                                                                                                                                             | Product Code          | EVWP3080G                                             | EVWP3085G        | EVWP3140G           | EVWP3145G |
| 4.5m external) 9.5m external) 4.5m external) 9.5m external)  AC Charging Output 3.6kW (16A) 7.2kW (32A)  Charge Protocol Mode 3  A dedicated 30mA Type A RCBO or equivalent protection is required at source (see options below)  DC Fault Protection Built-in 6mA DC Sensitive Device  Input Supply 16A 230V AC/50Hz (Single Phase)  Cable Terminals 3x 16mm  Standby Consumption <2.5W  EV Charging Compliance – EN 61851-1:2019, EN 61851-2:2002  Wiring Regulations - BS 7671:2018  EMC Compliance - EN 61000-6-3:2007+A1:2011, EN 61000-6-2:2005  Safety Compliance (LVD) - EN 62368-1:2014, 2014/35/EU Environmental Protection - Enclosure IP65, Enclosure IK10 (EN 60068-2-75:2014)  Contactor - IEC 60947-4-1:2018, IEC 61095:2009  Cables - BS 6004:2012+A1:2020  ROHS - 2011/65/EU REACH - 1907/2006  Dimensions 179mm x 415.5mm x 142mm (W x H x D)  Operating Temperature - 30°C to +50°C                                                                                                                                                                                                                                                                                                                                                                                                                                                                                                                                                                                                                                                                                                                                                                                                                                                                                                                                                                                                                                                                                                                                                                                                                       | Charging Gun          | Type 2 (IEC 62196)                                    |                  |                     |           |
| Charge Protocol  AC Overload & Fault Protection  Built-in 6mA DC Sensitive Device  Input Supply  Cable Terminals  Standby Consumption  Certifications & EV Charging Compliance - EN 61851-1:2019, EN 61851-2:2002  Wiring Regulations - BS 7671:2018  EMC Compliances  Wiring Regulations - BS 7671:2018  EMC Compliance - EN 61000-6-3:2007+A1:2011, EN 61000-6-2:2005  Safety Compliance (LVD) - EN 62368-1:2014, 2014/35/EU  Environmental Protection - Enclosure IP66, Enclosure IK10 (EN 60068-2-75:2014)  Contactor - IEC 60947-4-1:2018, IEC 61095:2009  Cables - BS 6004:2012+A1:2020  RoHS - 2011/65/EU  REACH - 1907/2006  Dimensions  Polycarbonate (303 EP-22)  Operating Temperature  -30°C to +50°C                                                                                                                                                                                                                                                                                                                                                                                                                                                                                                                                                                                                                                                                                                                                                                                                                                                                                                                                                                                                                                                                                                                                                                                                                                                                                                                                                                                                            | Charging Cable Length |                                                       |                  |                     |           |
| AC Overload & Fault Protection  DC Fault Protection  Built-in 6mA DC Sensitive Device  Input Supply  16A 230V AC/50Hz (Single Phase)  32A 230V AC/50Hz (Single Phase)  Cable Terminals  Standby Consumption  Certifications & EV Charging Compliance - EN 61851-1:2019, EN 61851-22:2002  Wiring Regulations - BS 7671:2018  EMC Compliance - EN 61000-6-3:2007+A1:2011, EN 61000-6-2:2005  Safety Compliance (LVD) - EN 62368-1:2014, 2014/35/EU  Environmental Protection - Enclosure IP65, Enclosure IK10 (EN 60068-2-75:2014)  Contactor - IEC 60947-4-1:2018, IEC 61095:2009  Cables - BS 6004:2012+A1:2020  ROHS - 2011/65/EU  REACH - 1907/2006  Dimensions  179mm x 415.5mm x 142mm (W x H x D)  Polycarbonate (303 EP-22)  Operating Temperature                                                                                                                                                                                                                                                                                                                                                                                                                                                                                                                                                                                                                                                                                                                                                                                                                                                                                                                                                                                                                                                                                                                                                                                                                                                                                                                                                                    | AC Charging Output    | 3.6kW (16A) 7.2kW (32A)                               |                  | / (32A)             |           |
| Protection   Pro | Charge Protocol       | Mode 3                                                |                  |                     |           |
| Input Supply                                                                                                                                                                                                                                                                                                                                                                                                                                                                                                                                                                                                                                                                                                                                                                                                                                                                                                                                                                                                                                                                                                                                                                                                                                                                                                                                                                                                                                                                                                                                                                                                                                                                                                                                                                                                                                                                                                                                                                                                                                                                                                                 |                       |                                                       |                  |                     |           |
| (Single Phase) (Single Phase)  Cable Terminals  Standby Consumption  Certifications & EV Charging Compliance - EN 61851-1:2019, EN 61851-22:2002 Wiring Regulations - BS 7671:2018 EMC Compliance - EN 61000-6-3:2007+A1:2011, EN 61000-6-2:2005 Safety Compliance (LVD) - EN 62368-1:2014, 2014/35/EU Environmental Protection - Enclosure IP65, Enclosure IK10 (EN 60068-2-75:2014) Contactor - IEC 60947-4-1:2018, IEC 61095:2009 Cables - BS 6004:2012+A1:2020 RoHS - 2011/65/EU REACH - 1907/2006 Dimensions 179mm x 415.5mm x 142mm (W x H x D) Polycarbonate (303 EP-22) Operating Temperature                                                                                                                                                                                                                                                                                                                                                                                                                                                                                                                                                                                                                                                                                                                                                                                                                                                                                                                                                                                                                                                                                                                                                                                                                                                                                                                                                                                                                                                                                                                        | DC Fault Protection   | Built-in 6mA DC Sensitive Device                      |                  |                     |           |
| Standby Consumption   <2.5W                                                                                                                                                                                                                                                                                                                                                                                                                                                                                                                                                                                                                                                                                                                                                                                                                                                                                                                                                                                                                                                                                                                                                                                                                                                                                                                                                                                                                                                                                                                                                                                                                                                                                                                                                                                                                                                                                                                                                                                                                                                                                                  | Input Supply          |                                                       | ,                |                     | ,         |
| Certifications & Compliances  EV Charging Compliance - EN 61851-1:2019, EN 61851-22:2002  Wiring Regulations - BS 7671:2018  EMC Compliance - EN 61000-6-3:2007+A1:2011, EN 61000-6-2:2005  Safety Compliance (LVD) - EN 62368-1:2014, 2014/35/EU  Environmental Protection - Enclosure IP65, Enclosure IK10 (EN 60068-2-75:2014)  Contactor - IEC 60947-4-1:2018, IEC 61095:2009  Cables - BS 6004:2012+A1:2020  ROHS - 2011/65/EU  REACH - 1907/2006  Dimensions  179mm x 415.5mm x 142mm (W x H x D)  Unit Material  Polycarbonate (303 EP-22)  Operating Temperature                                                                                                                                                                                                                                                                                                                                                                                                                                                                                                                                                                                                                                                                                                                                                                                                                                                                                                                                                                                                                                                                                                                                                                                                                                                                                                                                                                                                                                                                                                                                                     | Cable Terminals       | 3x 16mm                                               |                  |                     |           |
| EN 61851-22:2002  Wiring Regulations - BS 7671:2018  EMC Compliance - EN 61000-6-3:2007+A1:2011,                                                                                                                                                                                                                                                                                                                                                                                                                                                                                                                                                                                                                                                                                                                                                                                                                                                                                                                                                                                                                                                                                                                                                                                                                                                                                                                                                                                                                                                                                                                                                                                                                                                                                                                                                                                                                                                                                                                                                                                                                             | Standby Consumption   | <2.5W                                                 |                  |                     |           |
| EMC Compliance - EN 61000-6-3:2007+A1:2011, EN 61000-6-2:2005  Safety Compliance (LVD) - EN 62368-1:2014, 2014/35/EU  Environmental Protection - Enclosure IP65, Enclosure IK10 (EN 60068-2-75:2014)  Contactor - IEC 60947-4-1:2018, IEC 61095:2009  Cables - BS 6004:2012+A1:2020  RoHS - 2011/65/EU  REACH - 1907/2006  Dimensions  179mm x 415.5mm x 142mm (W x H x D)  Unit Material  Polycarbonate (303 EP-22)  Operating Temperature                                                                                                                                                                                                                                                                                                                                                                                                                                                                                                                                                                                                                                                                                                                                                                                                                                                                                                                                                                                                                                                                                                                                                                                                                                                                                                                                                                                                                                                                                                                                                                                                                                                                                  | Compliances           |                                                       |                  |                     |           |
| EN 61000-6-2:2005  Safety Compliance (LVD) - EN 62368-1:2014, 2014/35/EU  Environmental Protection - Enclosure IP65, Enclosure IK10 (EN 60068-2-75:2014)  Contactor - IEC 60947-4-1:2018, IEC 61095:2009  Cables - BS 6004:2012+A1:2020  RoHS - 2011/65/EU  REACH - 1907/2006  Dimensions  179mm x 415.5mm x 142mm (W x H x D)  Unit Material  Polycarbonate (303 EP-22)  Operating Temperature                                                                                                                                                                                                                                                                                                                                                                                                                                                                                                                                                                                                                                                                                                                                                                                                                                                                                                                                                                                                                                                                                                                                                                                                                                                                                                                                                                                                                                                                                                                                                                                                                                                                                                                              |                       | Wiring Regulations - BS 7671:2018                     |                  |                     |           |
| Environmental Protection - Enclosure IP65, Enclosure IK10 (EN 60068-2-75:2014)  Contactor - IEC 60947-4-1:2018, IEC 61095:2009  Cables - BS 6004:2012+A1:2020  RoHS - 2011/65/EU  REACH - 1907/2006  Dimensions  179mm x 415.5mm x 142mm (W x H x D)  Unit Material  Polycarbonate (303 EP-22)  Operating Temperature                                                                                                                                                                                                                                                                                                                                                                                                                                                                                                                                                                                                                                                                                                                                                                                                                                                                                                                                                                                                                                                                                                                                                                                                                                                                                                                                                                                                                                                                                                                                                                                                                                                                                                                                                                                                        |                       |                                                       |                  |                     |           |
| Enclosure IK10 (EN 60068-2-75:2014) Contactor - IEC 60947-4-1:2018, IEC 61095:2009 Cables - BS 6004:2012+A1:2020 RoHS - 2011/65/EU REACH - 1907/2006  Dimensions  179mm x 415.5mm x 142mm (W x H x D)  Unit Material  Polycarbonate (303 EP-22)  Operating Temperature  -30°C to +50°C                                                                                                                                                                                                                                                                                                                                                                                                                                                                                                                                                                                                                                                                                                                                                                                                                                                                                                                                                                                                                                                                                                                                                                                                                                                                                                                                                                                                                                                                                                                                                                                                                                                                                                                                                                                                                                       |                       | Safety Compliance (LVD) - EN 62368-1:2014, 2014/35/EU |                  |                     |           |
| Cables - BS 6004:2012+A1:2020 ROHS - 2011/65/EU REACH - 1907/2006  Dimensions  179mm x 415.5mm x 142mm (W x H x D)  Unit Material  Polycarbonate (303 EP-22)  Operating Temperature  -30°C to +50°C                                                                                                                                                                                                                                                                                                                                                                                                                                                                                                                                                                                                                                                                                                                                                                                                                                                                                                                                                                                                                                                                                                                                                                                                                                                                                                                                                                                                                                                                                                                                                                                                                                                                                                                                                                                                                                                                                                                          |                       |                                                       |                  |                     |           |
| Dimensions 179mm x 415.5mm x 142mm (W x H x D)  Unit Material Polycarbonate (303 EP-22)  Operating Temperature -30°C to +50°C                                                                                                                                                                                                                                                                                                                                                                                                                                                                                                                                                                                                                                                                                                                                                                                                                                                                                                                                                                                                                                                                                                                                                                                                                                                                                                                                                                                                                                                                                                                                                                                                                                                                                                                                                                                                                                                                                                                                                                                                |                       |                                                       |                  |                     |           |
| Dimensions 179mm x 415.5mm x 142mm (W x H x D)  Unit Material Polycarbonate (303 EP-22)  Operating Temperature -30°C to +50°C                                                                                                                                                                                                                                                                                                                                                                                                                                                                                                                                                                                                                                                                                                                                                                                                                                                                                                                                                                                                                                                                                                                                                                                                                                                                                                                                                                                                                                                                                                                                                                                                                                                                                                                                                                                                                                                                                                                                                                                                | CA                    |                                                       |                  |                     | )         |
| Dimensions 179mm x 415.5mm x 142mm (W x H x D)  Unit Material Polycarbonate (303 EP-22)  Operating Temperature -30°C to +50°C                                                                                                                                                                                                                                                                                                                                                                                                                                                                                                                                                                                                                                                                                                                                                                                                                                                                                                                                                                                                                                                                                                                                                                                                                                                                                                                                                                                                                                                                                                                                                                                                                                                                                                                                                                                                                                                                                                                                                                                                | CC                    |                                                       |                  |                     |           |
| Unit Material Polycarbonate (303 EP-22)  Operating Temperature -30°C to +50°C                                                                                                                                                                                                                                                                                                                                                                                                                                                                                                                                                                                                                                                                                                                                                                                                                                                                                                                                                                                                                                                                                                                                                                                                                                                                                                                                                                                                                                                                                                                                                                                                                                                                                                                                                                                                                                                                                                                                                                                                                                                |                       |                                                       | REACH            | 1907/2006           |           |
| Operating Temperature -30°C to +50°C                                                                                                                                                                                                                                                                                                                                                                                                                                                                                                                                                                                                                                                                                                                                                                                                                                                                                                                                                                                                                                                                                                                                                                                                                                                                                                                                                                                                                                                                                                                                                                                                                                                                                                                                                                                                                                                                                                                                                                                                                                                                                         | Dimensions            | 179mm x 415.5mm x 142mm (W x H x D)                   |                  |                     | I x D)    |
|                                                                                                                                                                                                                                                                                                                                                                                                                                                                                                                                                                                                                                                                                                                                                                                                                                                                                                                                                                                                                                                                                                                                                                                                                                                                                                                                                                                                                                                                                                                                                                                                                                                                                                                                                                                                                                                                                                                                                                                                                                                                                                                              | Unit Material         | Polycarbonate (303 EP-22)                             |                  |                     |           |
| Unit Colour Grey (White & Black also available)                                                                                                                                                                                                                                                                                                                                                                                                                                                                                                                                                                                                                                                                                                                                                                                                                                                                                                                                                                                                                                                                                                                                                                                                                                                                                                                                                                                                                                                                                                                                                                                                                                                                                                                                                                                                                                                                                                                                                                                                                                                                              | Operating Temperature | -30°C to +50°C                                        |                  |                     |           |
|                                                                                                                                                                                                                                                                                                                                                                                                                                                                                                                                                                                                                                                                                                                                                                                                                                                                                                                                                                                                                                                                                                                                                                                                                                                                                                                                                                                                                                                                                                                                                                                                                                                                                                                                                                                                                                                                                                                                                                                                                                                                                                                              | Unit Colour           |                                                       | Grey (White & Bl | ack also available) |           |